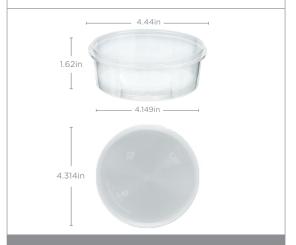

#### **DIMENSIONS**

Lower diameter Upper diameter with lid on Height with lid on 4.149 4.55 1.64